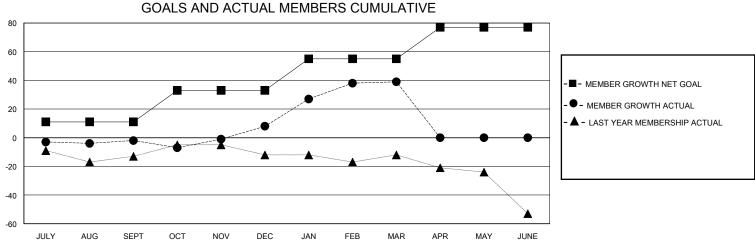

## **GMT**: **LOCATION MARYLAND GMT CA** Clubs Members **RESULTS FOR 2023-2024 RESULTS FOR 2023-2024** NEW CLUB GOAL **NEW CLUBS** DROPPED CLUBS QUARTER MEMBER GROWTH NET MEMBER GROWTH DROPPED QUARTER **GOAL** MEMBERS ACTUAL **ACTUAL** (including transfers) 0 0 0 11 17 17 JULY/AUG/SEPT JULY/AUG/SEPT 0 1 1 22 39 51 OCT/NOV/DEC OCT/NOV/DEC 0 22 56 21 JAN/FEB/MAR JAN/FEB/MAR 0 0 0 22 0 0 APR/MAY/JUNE APR/MAY/JUNE